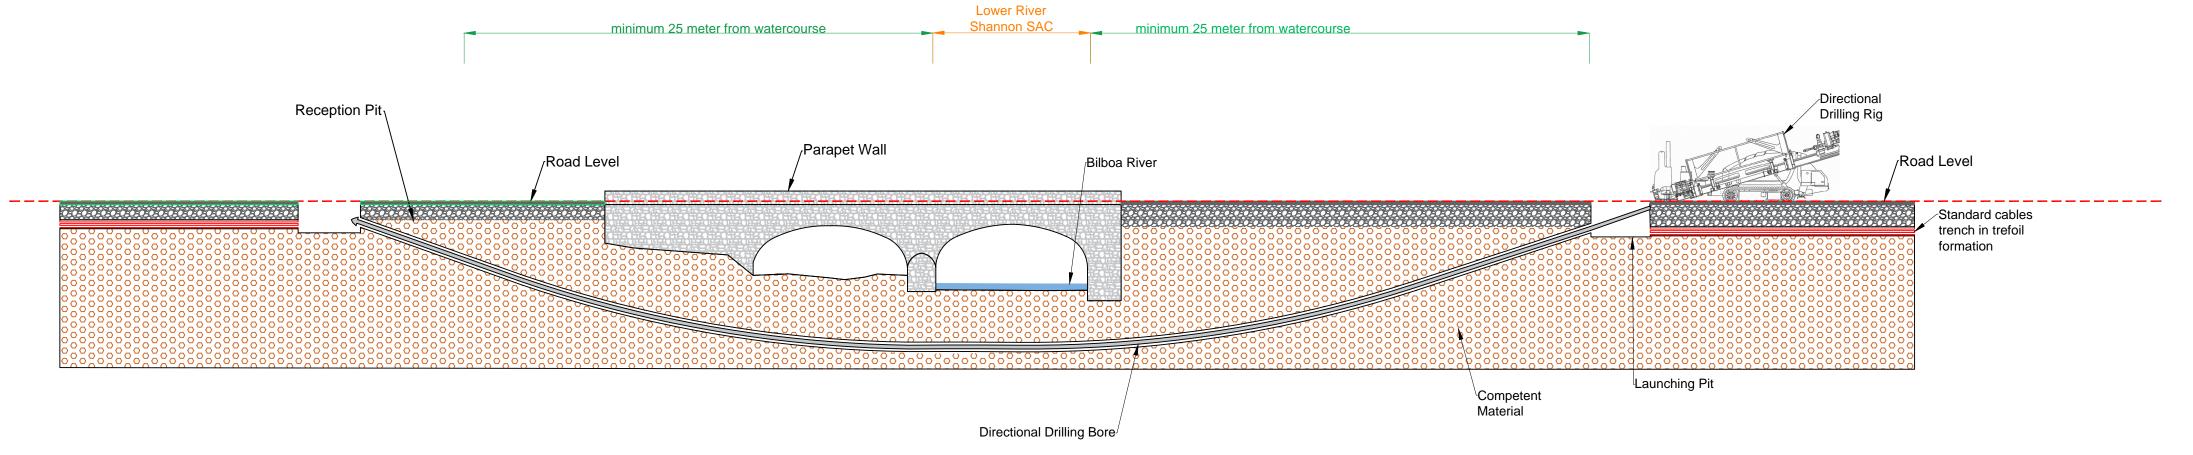

## Cross section view of directional drilling at the Bilboa River - Bridge B15 Anglesey Bridge)

This cross section is an update to drawing number 05652-536 submitted in 2019 as part of UWF Grid Connection ABP Ref. 306204.19