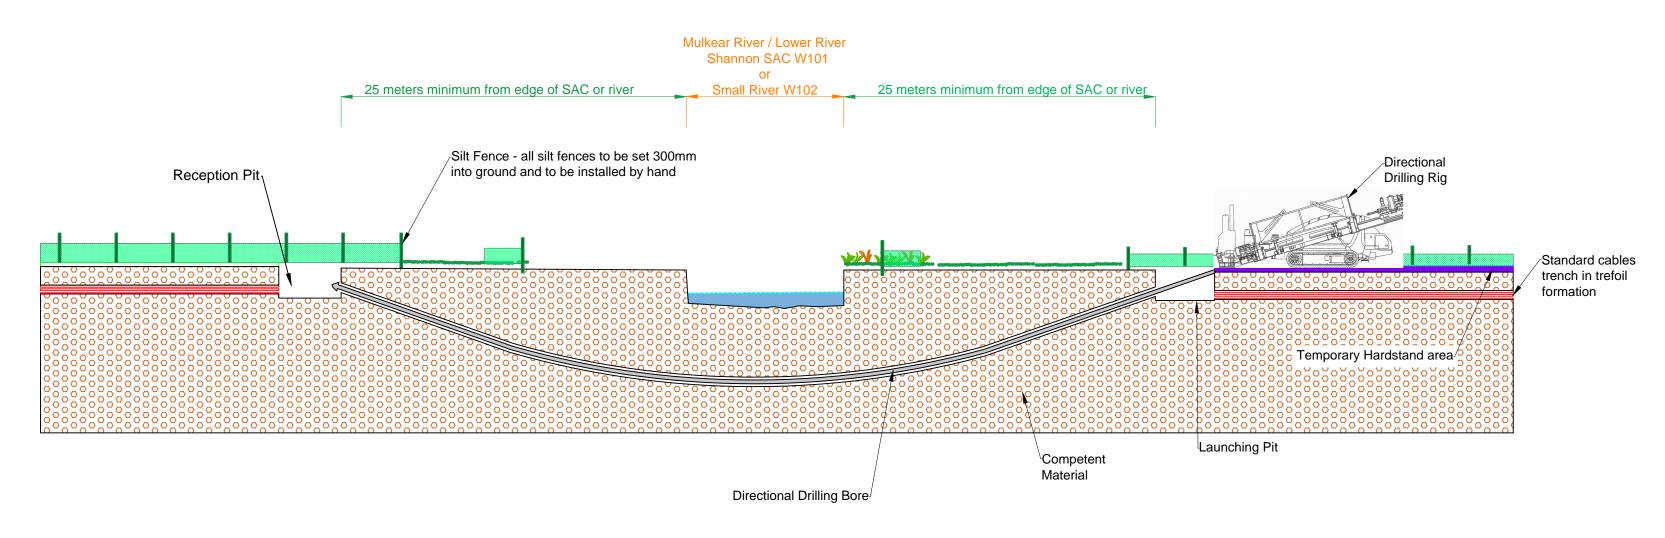

Typical directional drilling set up and protection measures at the Mulkear River W101 and Small River W102

Drawing Notes:
Direction Drill setup and drilling methodologies will be agreed with Inland Fisheries Ireland (IFI) ahead of any drilling works

Project

UWF Grid Connection ABP Ref. 306204.19

Drawing Title: Cross section view of directional drilling at W101 and W102

Drawing Number: UWF GC 32

| Sheet Size:<br>A2        |                          | Scale: 1:250              |
|--------------------------|--------------------------|---------------------------|
| Drawn by:<br>Conor Brett | Checked by: Phil Kenealy | Date produced: 05.03.2025 |